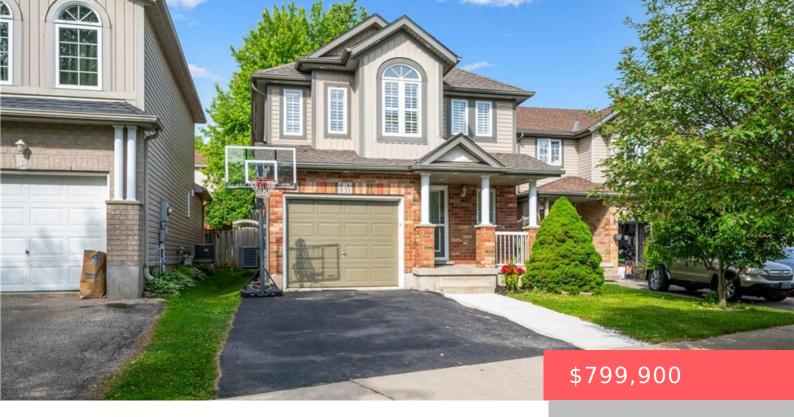

## 831 WHITECAP AVE, WATERLOO, ON N2K 4L4, CANADA

https://krealtypros.com

\*Welcome to 831 Whitecap Avenue\* Located in the heart of the family-friendly Eastbridge neighborhood. This beautifully updated 4-bedroom, 4-bathroom detached home offers the perfect blend of style, space, and convenience. The open-concept main floor is bathed in natural light and features a kitchen with stainless steel appliances, granite counter-top and seamless flow into the living [...]

- 4 beds
- 4 baths
- Single Family Residence
- Residential
- Active
- 1617 sq ft

**Building Details** 

**Building Area Total: 1617** sq ft

Year Built Details: Estimate

Parking Features: Attached Garage Covered Spaces: 1

Construction Materials: Brick, Vinyl Siding Garage Spaces: 1

**Roof:** Asphalt Shing