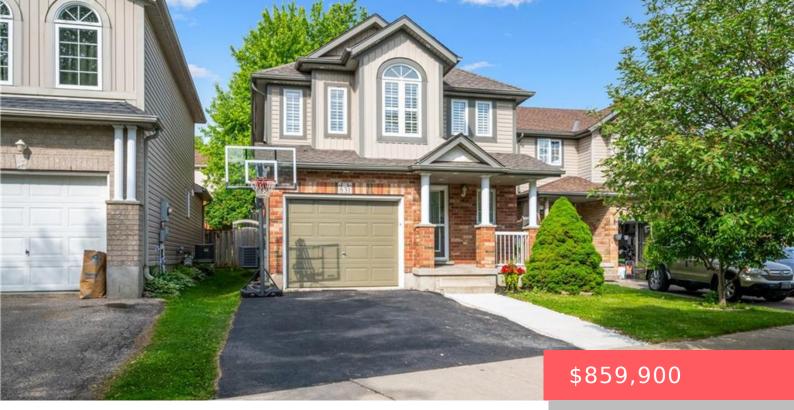

## 831 WHITECAP AVE, WATERLOO, ON N2K 4L4, CANADA

https://krealtypros.com

\*Welcome to 831 Whitecap Avenue\* Located in the heart of the family-friendly East bridge neighborhood, this beautifully updated 4-bedroom, 4-bathroom detached home offers the perfect blend of style, space, and convenience. The open-concept main floor is bathed in natural light and features a kitchen with stainless steel appliances, Granite countertop and seamless flow into the [...]

- 4 beds
- 4 baths
- Single Family Residence
- Residentia
- Active
- 1617 sq ft

## **Building Details**

Building Area Total: 1617 sq ft
Parking Features: Attached Garage
Construction Materials: Brick, Vinyl Siding
Roof: Asphalt Shing

Year Built Details: Estimate Covered Spaces: 1 Garage Spaces: 1

## **Amenities & Features**

| Water Source: Municipal-Metered                                                   | Architectural Style: Two Story   |
|-----------------------------------------------------------------------------------|----------------------------------|
| <b>Appliances:</b> Water Softener, Dishwasher, Dryer, Refrigerator, Stove, Washer | Sewer: Sewer (Municipal)         |
| Cooling: Central Air                                                              | Attached Garage Yes/ No: $1$     |
| <b>Interior Features:</b> Auto Garage Door Remote(s), Central<br>Vacuum           | Heating: Forced Air, Natural Gas |
| Frontage Type: West                                                               |                                  |