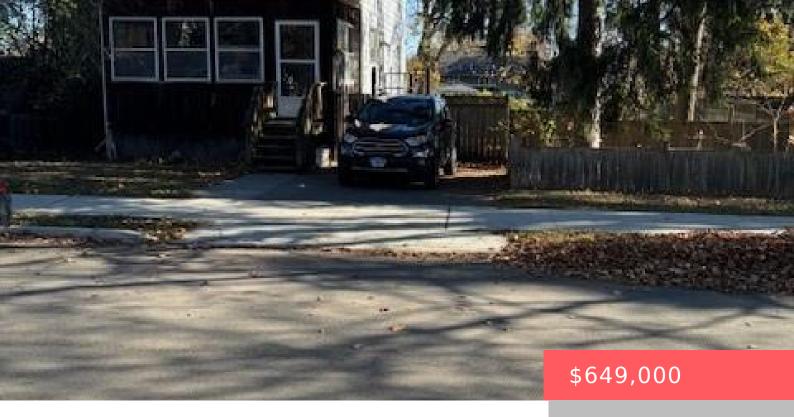

## 62 FOREST RD, CAMBRIDGE, ON N1S 3B5, CANADA

https://krealtypros.com

Attn: Investors Located in desirable West Galt, this R4-zoned duplex offers a rare opportunity to customize your investment. Situated on a spacious 60 x 120′ lot, the property provides an ideal balance of quiet residential living with easy access to the vibrant Gaslight District, known for its trendy shops, restaurants, and local amenities. Whether you [...]

- 3 beds
- 1 bath
- Single Family Residence
- Residential
- Active
- 1360 sq ft

## **Building Details**

Building Area Total: 1360 sq ft Construction Materials: Aluminum Siding, Wood Siding

Roof: Asphalt Shing