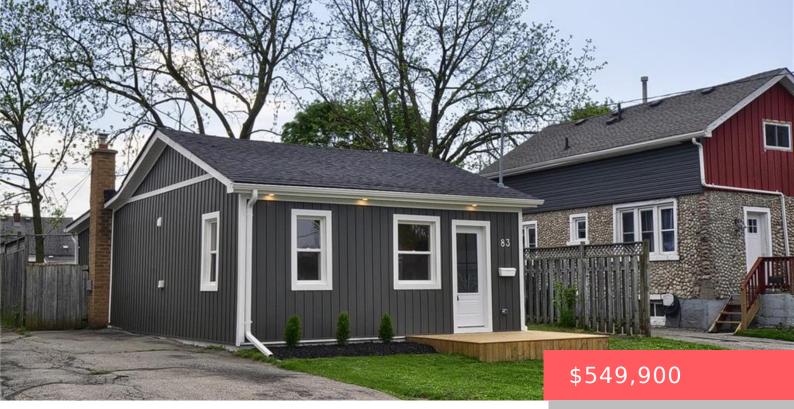

CAMBRIDGE, ON, N1R 4Y5

https://krealtypros.com

Scandinavian style bungalow is ready for your next stage in life. This home has condo inspired feel but with land to enjoy. With 2 bed 1 bath and countless upgrades like. Custom two tone kitchen with quartz countertops undermount led lighting , extended island and 4 new SS appliances. New windows and doors. New roof [...]

- 2 beds
- 1 bath
- Single Family Residence
- Residentia
- Active
- 728 sq f

## **Building Details**

Building Area Total: 728 sq ftSecurity Features: Smoke Detector(s)Roof: Asphalt Shing

Parking Features: Mutual/Shared Construction Materials: Vinyl Siding

## **Amenities & Features**

| Water Source: Municipal       | Patio & Porch Features: Deck, Porch                    |
|-------------------------------|--------------------------------------------------------|
| Architectural Style: Bungalow | Appliances: Dishwasher, Microwave, Refrigerator, Stove |
| Sewer: Sewer (Municipal)      | Cooling: Central Air                                   |
| Interior Features: None       | Heating: Forced Air, Natural Gas                       |
| Frontage Type: North          |                                                        |