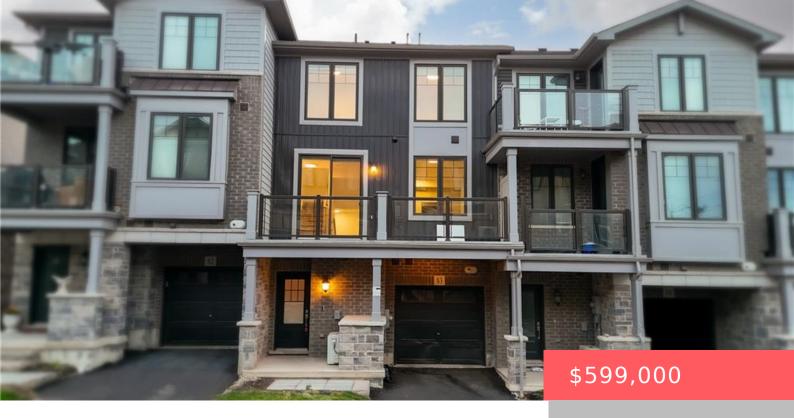

## CAMBRIDGE, ON, N1R 0C6

https://krealtypros.com

Discover this beautiful townhouse with an elegant open-concept design! The bright and cheerful living, dining, and kitchen area offers plenty of privacy and modern comfort. This home features 2 spacious bedrooms and a huge walk-out balcony perfect for enjoying the sunlight. The modern kitchen is equipped with stainless steel appliances, ideal for all your cooking [...]

- 2 heds
- 2 baths
- Row/Townhouse
- Residential
- Active
- 1200 sq ft

\_\_\_

## **Building Details**

**Building Area Total: 1200** sq ft **Parking Features:** Attached

Garage

Security Features: Carbon Monoxide Detector, Smoke Covered Spaces: 1

Detector

**Construction Materials:** Brick, Stone, Vinyl Siding Garage Spaces: 1

## **Amenities & Features**

Water Source: Municipal Patio & Porch Features: Porch

**Architectural Style:** 3 Storey **Appliances:** Water Heater, Dishwasher, Dryer, Refrigerator,

Stove, Washer

Sewer: Sewer (Municipal) Exterior Features: Balcony