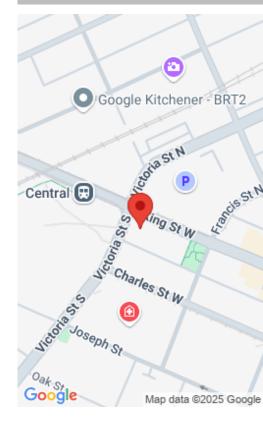

## 475 KING ST W, KITCHENER, ON N2G 0B5, CANADA

https://krealtypros.com

Nestled at the iconic corner of King and Victoria, this stylish onebedroom condo places you just steps from Google, The Tannery, and the creative core of the Innovation District. Stroll to Victoria Park or hop on the LRT right outside your door—this is city living at its most connected. Inside, you'll find a beautifully designed [...]