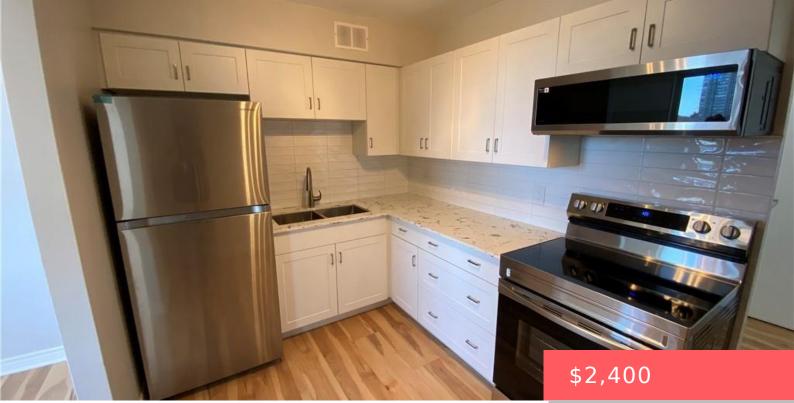

## 102 BRIDGEPORT RD E, WATERLOO, ON N2J 4H5, CANADA

https://krealtypros.com

Utilities included! Freshly renovated top to bottom! This large two bedroom, one bathroom unit is move in ready. The kitchen has fresh white cupboards, quartz countertop, large double sink and stainless steel appliances. The bathroom has an full tub, toilet and vanity, with accent tile in the shower. The large balcony gives you a great [...]

## **Amenities & Features**

| Water Source: Municipal           | Patio & Porch Features: Open                                           |
|-----------------------------------|------------------------------------------------------------------------|
| Architectural Style: 1 Storey/Apt | <b>Appliances:</b> Built-in Microwave, Range Hood, Refrigerator, Stove |
| Sewer: Sewer (Municipal)          | Cooling: Wall Unit(s)                                                  |
| Interior Features: None           | Heating: Water Radiators                                               |
| Furnished: Unfurnished            | Frontage Type: North                                                   |