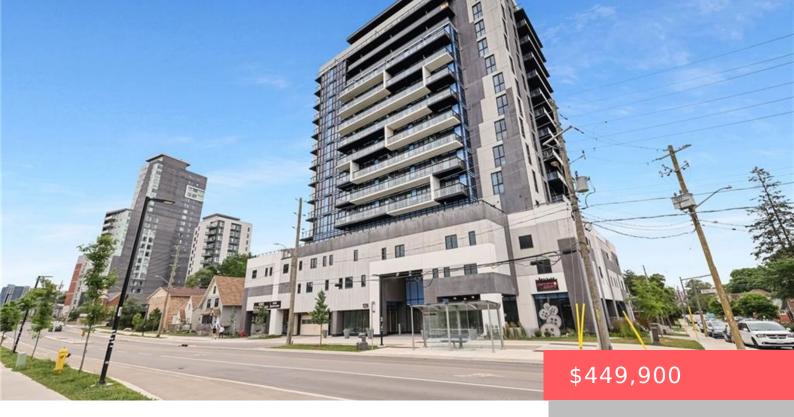

## 130 KING ST N, WATERLOO, ON N2J 2X9, CANADA

https://krealtypros.com

Welcome to ONE28 3-yr old luxury condos located in the heart of Waterloo steps to Wilfred Laurier University & mins to University of Waterloo offering low maintenance fees & state of the art amenities. Step into the bright sun-filled 1+den, 1 bath unit w/ parking & locker over 650sqft of open-concept living space + balcony [...]

- 1 bed
- 1 bath
- Condo/Apt Unit
- Residential
- Active
- 655 sq ft

\_\_\_

## **Building Details**

**Building Area Total: 655** sq ft **Parking Features:** Asphalt

Security Features: Concierge/Security Guard View: City, Clear, Panoramic, Park/Greenbelt,

Trees/Woods

**Building Name:** One28 **Covered Spaces:** 1