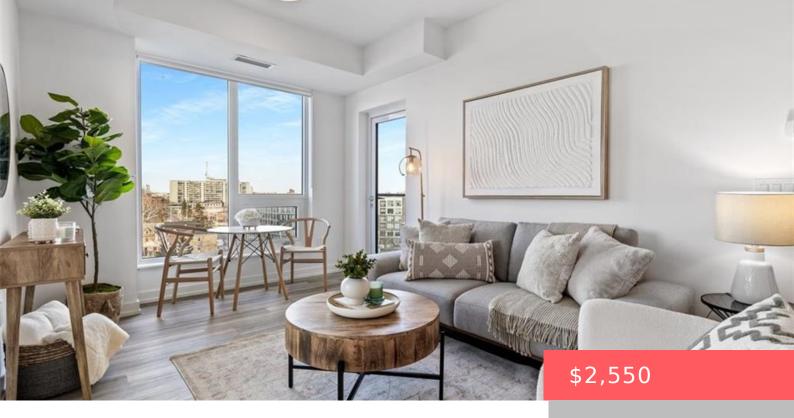

## KITCHENER, ON, N2G 1C7

https://krealtypros.com

Highly sought after Station Park across from Google, quick access to highway and bus routes . 15 minutes to both Universities and short walk to the School of Pharmacy and McMaster's School of Medicine. Available for immediate possession . This corner 795 sq ft unit comes along with one storage unit and one underground parking [...]

- 2 heds
- 2 baths
- Condo/Ant Unit
- Residential Lease
- Active
- 795 sq ft

**Building Details** 

**Building Area Total: 795** sq ft **Parking Features:** Unassigned

**Building Name:** Station Park Union Tower **Covered Spaces:** 1

## **Amenities & Features**

Water Source: Municipal-Metered Patio & Porch Features: Open

Architectural Style: 1 Storey/Apt Appliances: Instant Hot Water, Built-in Microwave,

Dishwasher, Dryer, Refrigerator, Stove, Washer