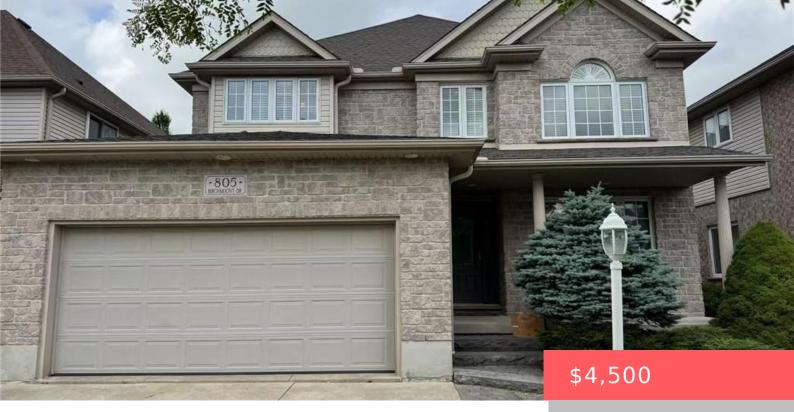

## 805 BIRCHMOUNT DR, WATERLOO, ON N2V 2R3, CANADA

https://krealtypros.com

Stunning custom-built home, located in a highly desirable and very friendly Laurelwood neighbourhood and backing onto protected greenspace! The main floor features an open concept floor with a million-dollar views of a private, forested area from the spacious family room. The customized kitchen is furnished with plenty of maple cabinetry, new granite countertops and stainless [...]

- 5 beds
- 4 baths
- Single Family Residence
- Residential Lease
- Active
- 2600 sq f

## **Building Details**

| Building Area Total: 3800 sq ft   | <b>Parking Features:</b> Attached Garage, Garage Door<br>Opener |
|-----------------------------------|-----------------------------------------------------------------|
| Security Features: Smoke Detector | View: Park/Greenbelt                                            |
| Covered Spaces: 2                 | Construction Materials: Brick, Stone, Vinyl Siding              |
| Garage Spaces: 2                  | Roof: Asphalt Shing                                             |