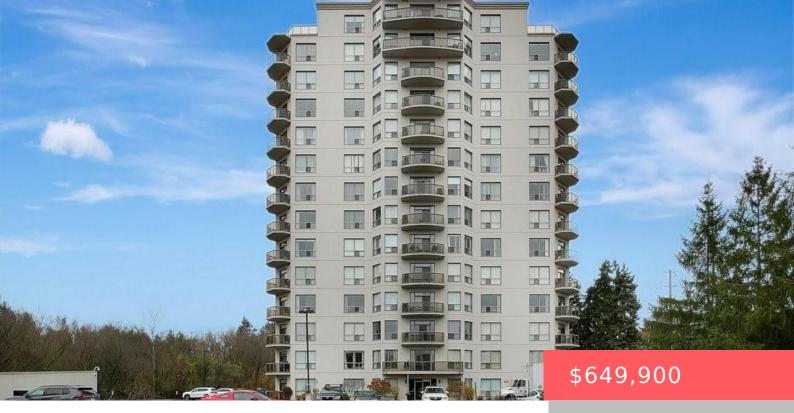

## WATERLOO, ON, N2L 6N6

https://krealtypros.com

Three FREE months of CONDO FEES! Looking for a large condo in the Beechwood University area of Waterloo with underground parking? Then set your sights on this 1800 square ft 2 bed + Den, 2 Full bath condo on the 8th floor with northwesterly views. The condo is open concept allowing one to establish how [...]

## **Building Details**

Building Name: Keats Way Park Covered Spaces: 1

Construction Materials: Stucco Garage Spaces: 1

Roof: Flat, Tar/Gravel