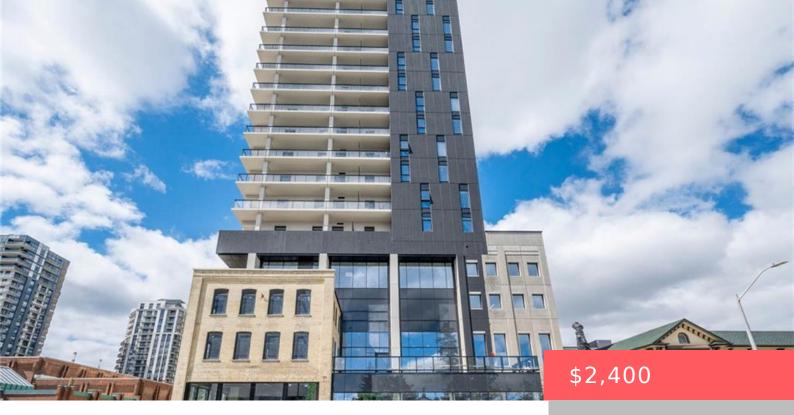

## 181 KING ST S, WATERLOO, ON N2J 0E7, CANADA

https://krealtypros.com

This Rental Checks All The Boxes! Welcome To One Of The Premier Addresses In Uptown Waterloo -The "Canterbury" Is An Expansive 1 + Den That Offers 850 sq ft With Parking And Locker And Beautifully Designed Amenities To Complete Your Urban Oasis. This Sleek Unit Offers An Open Concept Floor Plan With Black Framed Floor [...]

- 1 bed
- 1 bath
- Condo/Apt Unit
- Residential Lease
- Active
- 850 sq f

## **Building Details**

| Building Area Total: 850 sq ft    | <b>Parking Features:</b> Garage Door Opener, Asphalt,<br>Concrete, Mutual/Shared |
|-----------------------------------|----------------------------------------------------------------------------------|
| Security Features: Smoke Detector | Building Name: Circa 1877                                                        |
| Covered Spaces: 1                 | Construction Materials: Brick, Block                                             |
| Garage Spaces: 1                  | Roof: Tar/Gravel                                                                 |