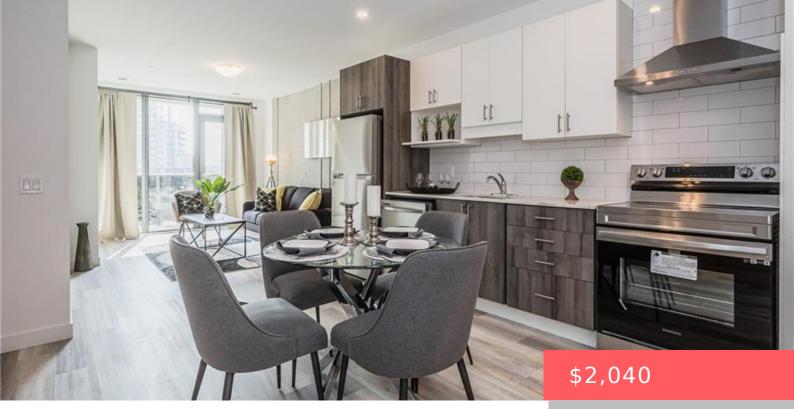

## 1438 HIGHLAND RD W, KITCHENER, ON N2N 0C8, CANADA

https://krealtypros.com

Welcome to your new home where luxury meets convenience in the desirable Carnation layout. This brand new rental unit offers the perfect blend of sophistication and comfort, featuring 1 bedrooms, 1 bathrooms, and a den, ideal for those seeking versatility in their living space. The spacious living area boasts an open floor plan, perfect for [...]

## **Building Details**

Building Area Total: 579 sq ft

Construction Materials: Brick, Other

## **Amenities & Features**

Water Source: Municipal Architectural Style: 1 Storey/Apt

**Sewer:** Sewer (Municipal)

**Interior Features:** Elevator, Separate Heating Controls, Separate Hydro Meters

Furnished: Unfurnished

## Patio & Porch Features: Open

**Appliances:** Dishwasher, Dryer, Refrigerator, Stove, Washer

Cooling: Central Air

Heating: Forced Air

Frontage Type: East