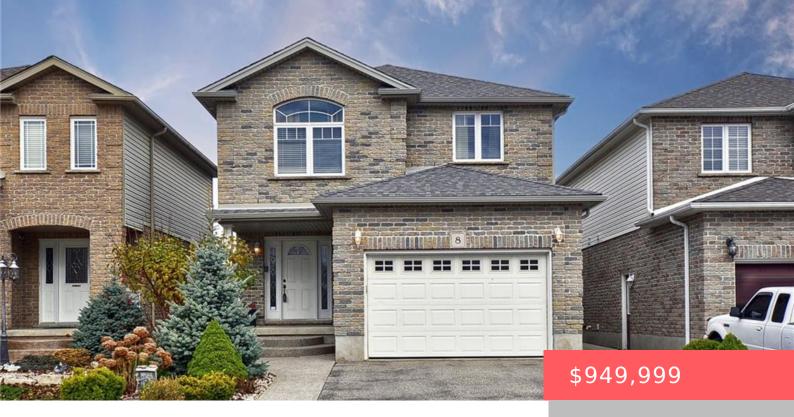

## **CAMBRIDGE, ON, N1P 0A5**

https://krealtypros.com

Welcome to 8 Lockwood Street, a stunning two-story detached home nestled in the desirable East Galt neighborhood, close to the Grand River, schools, parks, and nearby cities. Upon arrival, you'll be greeted by beautifully maintained landscaping and a spacious double-wide driveway and 1.5 garage. Inside, this home invites you into a bright foyer with ceramic [...]

- 3 beds
- 4 baths
- Single Family Residence
- Residential
- Active
- 1815 sq ft

**Building Details** 

**Building Area Total: 1815** sq ft **Parking Features:** Attached

Garage, Asphalt

**Covered Spaces: 1.5** 