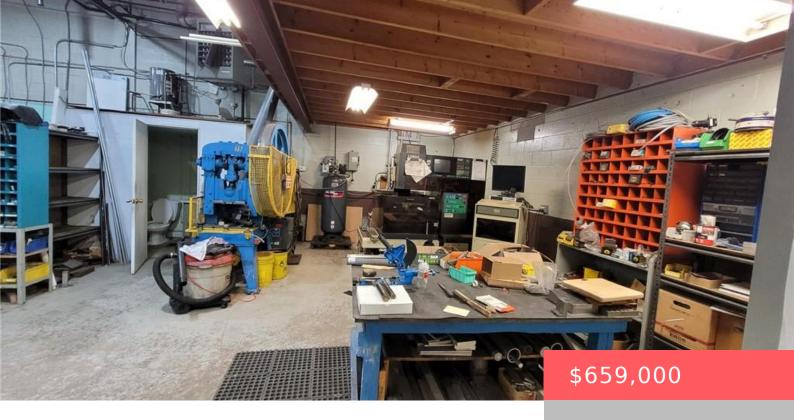

## 634 COLBY DR UNIT 16, WATERLOO, ON N2V 1A2, CANADA

https://krealtypros.com

Double condo unit (2 x 1,000 sf) that can be used for a wide variety of industrial and service commercial uses is currently set up set up as a machine shop but will be empty and broom swept on closing. This privately managed condo corporation offers lower condo fees. These condo units are in an [...]