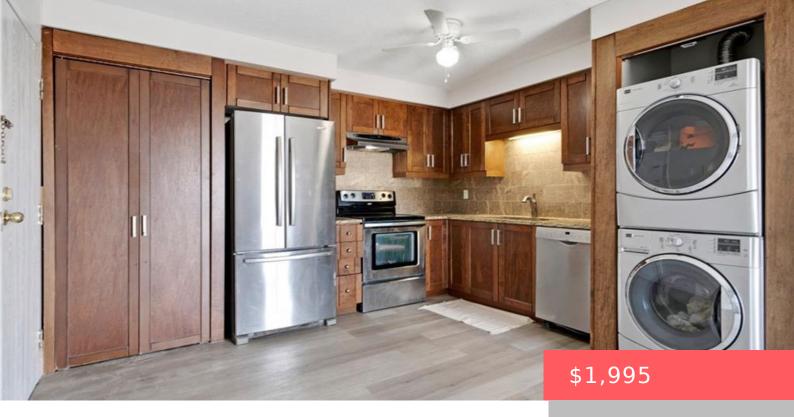

## 339 NORTHLAKE DR, WATERLOO, ON N2V 1Z1, CANADA

https://krealtypros.com

Perfectly located near numerous amenities: shopping, parks, walking trails, restaurants, easy highway access, St. Jacob's Market, and many more. Two bedrooms, One full bathroom condo is available for immediate occupancy. In-unit washer and dryer, spacious and bright living room, with a sliding door to a Juliette balcony, allows for an abundance of natural [...]

## **Amenities & Features**

Water Source: Municipal Patio & Porch Features: Juliette

**Architectural Style:** 1 Storey/Apt **Appliances:** Dishwasher, Dryer, Refrigerator, Stove,

Washer

Sewer: Sewer (Municipal) Cooling: None

Interior Features: Built-In Appliances Heating: Baseboard, Electric

Furnished: Unfurnished Frontage Type: East