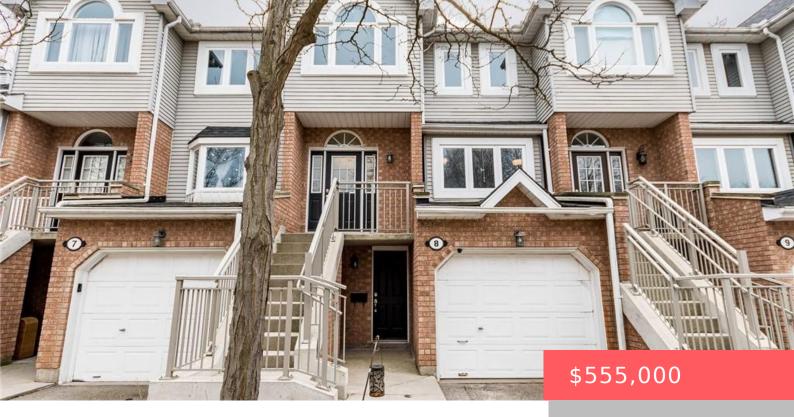

## 310 CHRISTOPHER DR, CAMBRIDGE, ON N1P 1B4, CANADA

https://krealtypros.com

Welcome To This Great Family Home In A Desirable, Quiet East Galt Neighbourhood, . This Stunning, Large, Upscale Townhome Features Three Bedrooms, Four Wash Rooms, and A Finished, Bright Walk Out Basement. All The Living Comforts Of Home, Just Turn The Key And Settle In .The Main Floor Features A Galley Style Kitchen With Stainless [...]

- 3 beds
- 4 baths
- Row/Townhouse
- Residential
- Active
- 1842 sq ft

## **Building Details**

Building Area Total: 1842 sq ft Parking Features: Attached Garage, Garage Door Opener

**Covered Spaces:** 1 **Construction Materials:** Brick, Vinyl Siding

Garage Spaces: 1 Roof: Asphalt Shing

## **Amenities & Features**

Water Source: Municipal Patio & Porch Features: Deck, Patio

**Architectural Style:** Two Story **Appliances:** Water Softener, Built-in Microwave,

Dishwasher, Dryer, Gas Stove, Refrigerator,