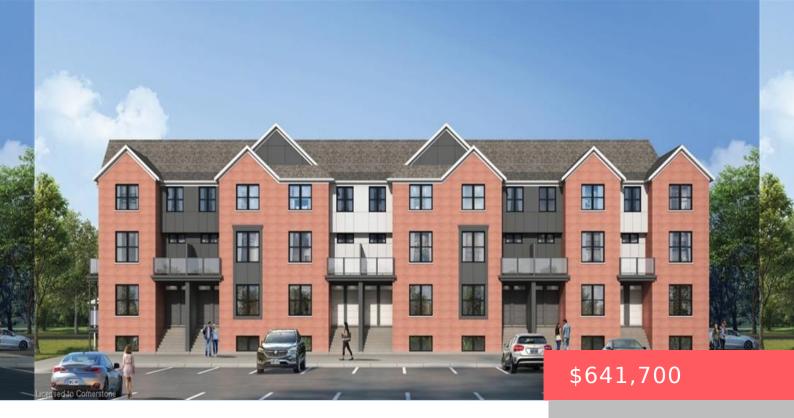

## 37 MILL ST, KITCHENER, ON N2G 2Y2, CANADA

https://krealtypros.com

VIVA-THE BRIGHTEST ADDITION TO DOWNTOWN KITCHENER. In this exclusive community located on Mill Street near downtown Kitchener, life at Viva offers residents the perfect blend of nature, neighbourhood & nightlife. Step outside your doors at Viva and hit the Iron Horse Trail. Walk, run, bike, and stroll through connections to parks and open spaces, on [...]

- 2 heds
- 2 baths
- Row/Townhouse
- Residential
- Active
- 1116 sq ft

## **Building Details**

Building Area Total: 1116 sq ft Parking Features: Asphalt, Assigned

Construction Materials: Brick, Vinyl Siding Roof: Asphalt Shing

## **Amenities & Features**

Water Source: Municipal Patio & Porch Features: Open

Architectural Style: Stacked Townhouse Appliances: Built-in Microwave, Dishwasher, Dryer,

Refrigerator, Stove, Washer

Sewer: Sewer (Municipal) Exterior Features: Balcony