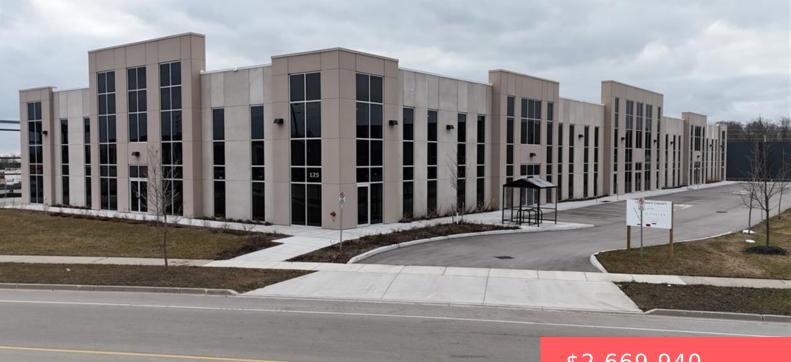

## 125 GODDARD CRES, CAMBRIDGE, ON N3H 4R6, CANADA

https://krealtypros.com

Industrial unit in newly constructed industrial condo complex. The unit features 24' clear height ceiling, large drive-in door, and unit heater. The building has been designed with modern and functional features, providing an exceptional opportunity for business owners and investors. Situated in Canada's Technology Triangle with a strong local labor pool with near access to [...]

## **Building Details**

Building Area Total: 6846 sq ft

StoriesTotal: 1