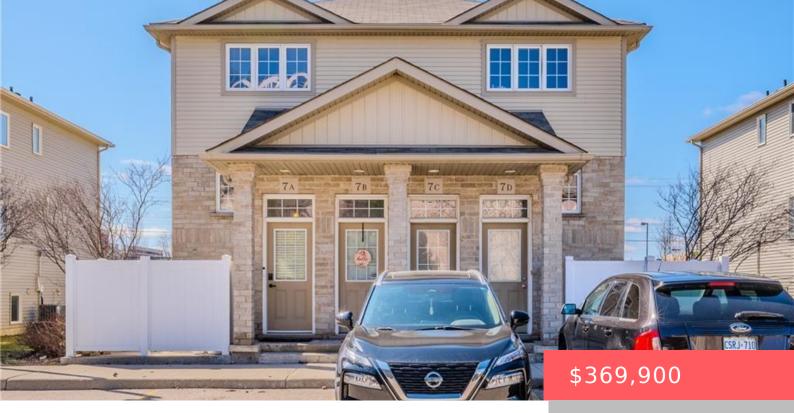

## 244 WESTMEADOW DR, KITCHENER, ON N2N 0A1, CANADA

https://krealtypros.com

Beautiful 1-bedroom, 1-bath stacked townhouse in the popular Beechwood Forest. Features a modern, spacious open-concept layout, a good-sized in-suite laundry room, ample storage, and a private fenced patio. Convenient access to Hwy 8 and just minutes from shopping and amenities at 'The Boardwalk.' Move-in ready with low condo fees—perfect for first-time buyers or investors.

- 1 bed
  - 1 bath
  - Row/Townhouse
  - Residentia
  - Active
  - 755 sq f

## **Building Details**

Building Area Total: 755 sq ftParking Features: ExclusiveConstruction Materials: Brick, Vinyl Siding

Year Built Details: Town Records Security Features: Smoke Detector(s) Roof: Asphalt Shing