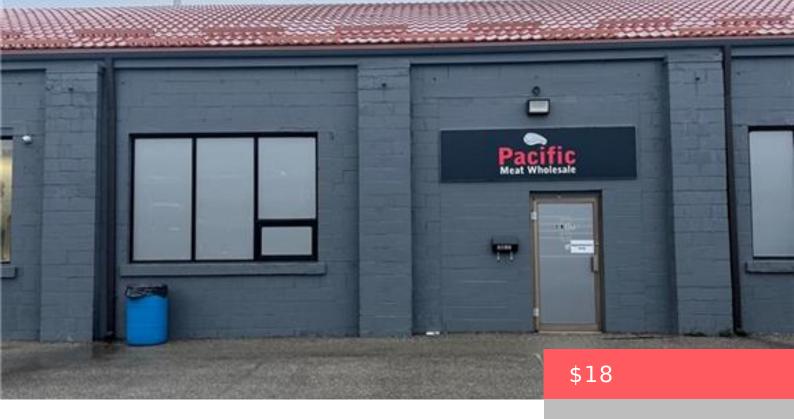

## **KITCHENER, ON, N2C 1A5**

https://krealtypros.com

1800 sq ft in a prime location with Com-2 zoning! High visibility with ample parking, and an average daily traffic count of 12,633. Public transit stops right at the site. Close to expressway, Fairview Park Mall, 401 access and many other restaurants and shops. Permitted uses, but not limited to: Retail (grocery/convenience), Medical, Veterinary/Pet Service, [...]

## **Building Details**

**Building Area Total: 1800** sq ft **StoriesTotal:** 1

Parking Features: Public