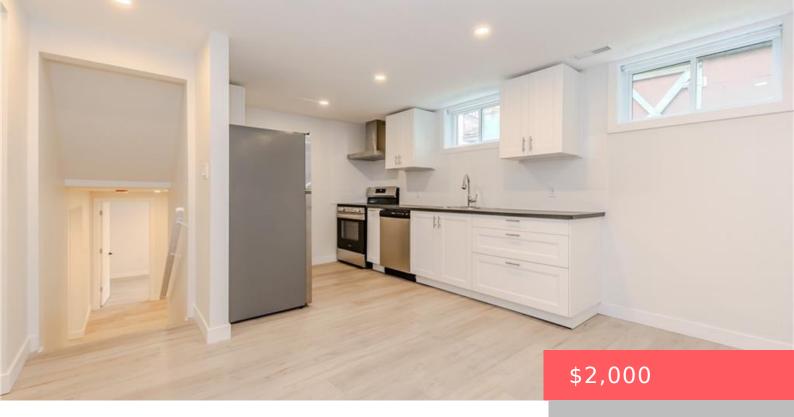

## **CAMBRIDGE, ON, N1S 4C1**

https://krealtypros.com

Discover this stunning, newly constructed two-bedroom unit with luxurious finishes throughout. This main level of this modern gem features a sleek, open-concept kitchen with stainless steel appliances. The adjoining dining area flows seamlessly, and the elegant fireplace creates the perfect space for both everyday meals and special gatherings. Additionally, you'll find a brand-new full bathroom [...]

## **Amenities & Features**

**Appliances:** Dishwasher, Dryer, Range Hood, Refrigerator, Sewer: Sewer (Municipal)

Cooling: Central Air Interior Features: None

**Heating:** Forced Air, Natural Gas **Furnished:** Unfurnished