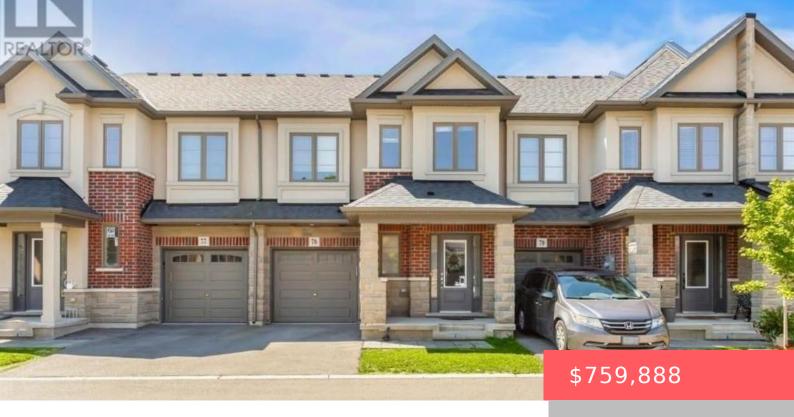

## 324 EQUESTRIAN WAY, CAMBRIDGE, ON N3E 0E2, CANADA

https://krealtypros.com

Welcome to your dream home, where sophistication meets comfort in the heart of Cambridge! This exquisite 3-bedroom, 2.5-bathroom townhouse offers 1,775 sq. ft. of open-concept living space, designed to impress and provide the perfect balance of style and functionality. From the moment you step inside, you're embraced by luxury vinyl plank floors, seamlessly flowing into [...]

- 3 beds
- 3 baths
- Row/Townhouse
- Residentia
- Active
- 1775 sq ft

**Building Details** 

**Building Area Total: 1775** sq ft New Construction Yes/ No: 1

Year Built Details: Completed / New Parking Features: Attached Garage, Garage Door