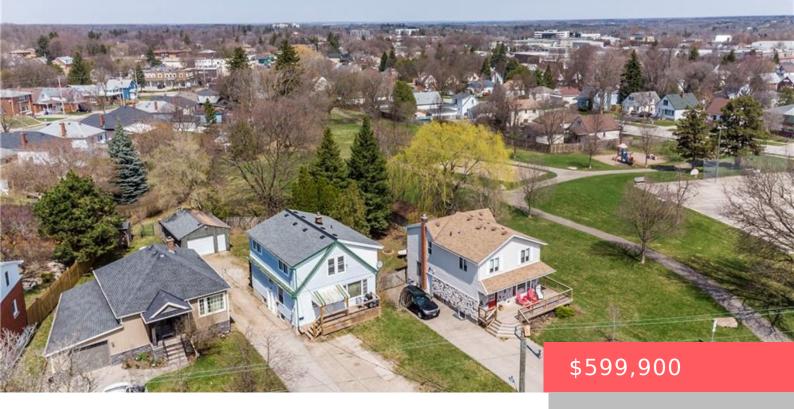

## 778 GUELPH ST, KITCHENER, ON N2H 5Z3, CANADA

https://krealtypros.com

Perfect starter home or investment. 6 bedroom 3 bath house with additional income to help with mortgage. Recent upgrades to flooring, appliances, windows, shingles (4yrs), bathroom, drywall and insulation. Separate workshop/garage (23'x16") with heat and hydro. Walking distance to parks, easy access to expressway and transit.

- 6 beds
- 3 baths
- Single Family Residence
- Residential
- Active
- 1686 sq ft

## **Building Details**

Covered Spaces: 3 Construction Materials: Vinyl Siding

**Garage Spaces:** 3 **Roof:** Asphalt Shing