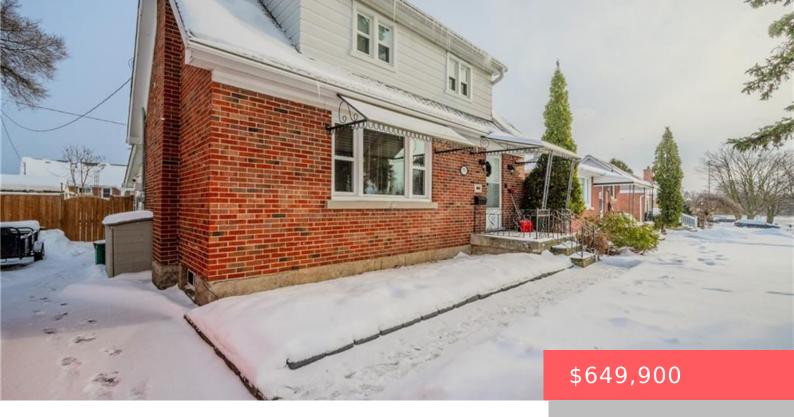

## **780 ROCKWAY DR, KITCHENER, ON N2G 3B7, CANADA**

https://krealtypros.com

Charming Single Detached Home in a family oriented Neighbourhood! Welcome to this beautifully maintained 1,475 sq ft single detached home, nestled in the prestigious Rockway Golf Course neighbourhood. This classy and mature community offers the perfect blend of tranquility and convenience, with shopping amenities and easy highway access just minutes away. As you step inside, [...]

## **Building Details**

**Building Area Total: 1731** sq ft **Construction Materials:** Aluminum Siding, Brick

Roof: Asphalt Shing

## **Amenities & Features**

Water Source: Municipal-Metered Architectural Style: 1.5 Storey

**Appliances:** Water Softener, Dishwasher, Dryer, Refrigerator, **Sewer:** Sewer (Municipal)

Stove, Washer

Cooling: Central Air Interior Features: Work Bench