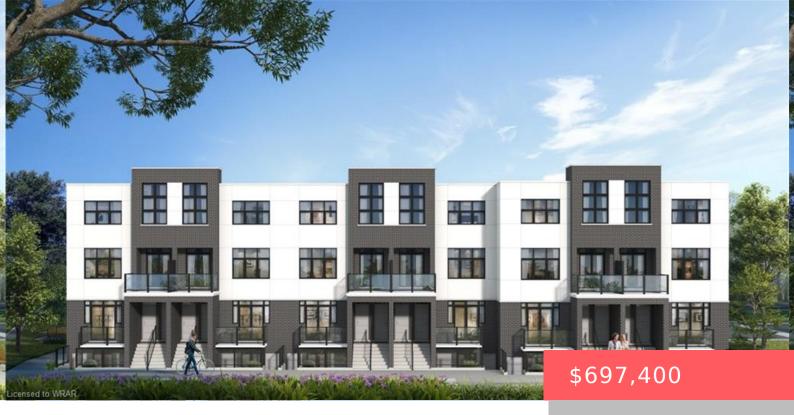

## **KITCHENER, ON, N2G 2Y2**

https://krealtypros.com

VIVA-THE BRIGHTEST ADDITION TO DOWNTOWN KITCHENER. In this exclusive community located on Mill Street near downtown Kitchener, life at Viva offers residents the perfect blend of nature, neighbourhood & nightlife. Step outside your doors at Viva and hit the Iron Horse Trail. Walk, run, bike, and stroll through connections to parks and open spaces, on [...]

- 2 hads
- 3 baths
- Row/Townhouse
- Residential
- Active
- 1161 sq ft

## **Building Details**

Building Area Total: 1161 sq ft Parking Features: Asphalt, Assigned

Construction Materials: Other Roof: Flat

## **Amenities & Features**

Water Source: Municipal Patio & Porch Features: Open, Deck

Architectural Style: Stacked Townhouse Appliances: Built-in Microwave, Dishwasher, Dryer,

Refrigerator, Stove, Washer