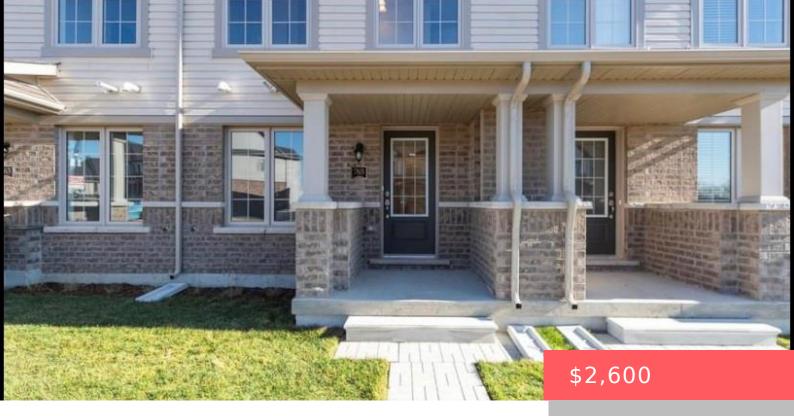

## CAMBRIDGE, ON, N3H 0E4

https://krealtypros.com

Spacious 1788 square feet perfect family home in highly desirable location. 4+1 bedrooms 3 washrooms with good sized principal rooms. Open concept living, dining and kitchen. direct access to garage.

- 4 beds
- 1 bath
- Row/Townhouse
- Residential Lease
- Active
- 1788 sq ft

## **Building Details**

Building Area Total: 1788 sq ft Parking Features: Attached Garage, Built-In

Covered Spaces: 1 Construction Materials: Aluminum Siding, Brick Veneer

**Garage Spaces:** 1 **Roof:** Shingle