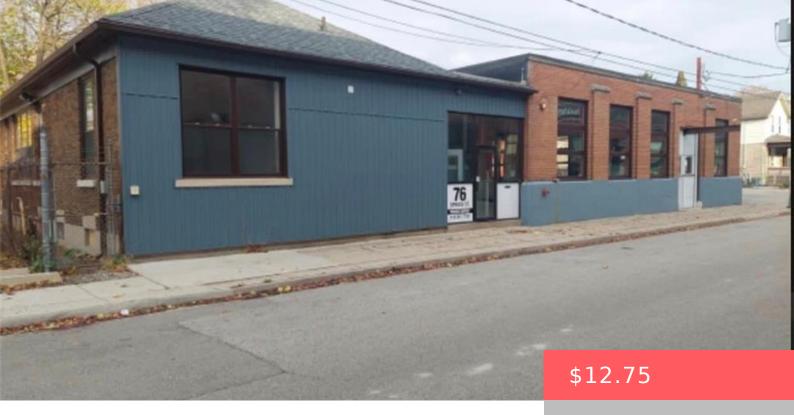

## CAMBRIDGE, ON, N1R 4K3

https://krealtypros.com

Unique single story office space for lease, air-conditioned and exterior parking spots available.6315 sq ft of Industrial space and office with 16′ 6′ ceiling height with 3 individual offices 3 private air conditioned offices, with kitchenette, also access to the boardroom Onsite parking. On the edge of old Galt downtown core 600 Volt / 400 [...]

## **Building Details**

**Building Area Total: 6315** sq ft **StoriesTotal:** 1