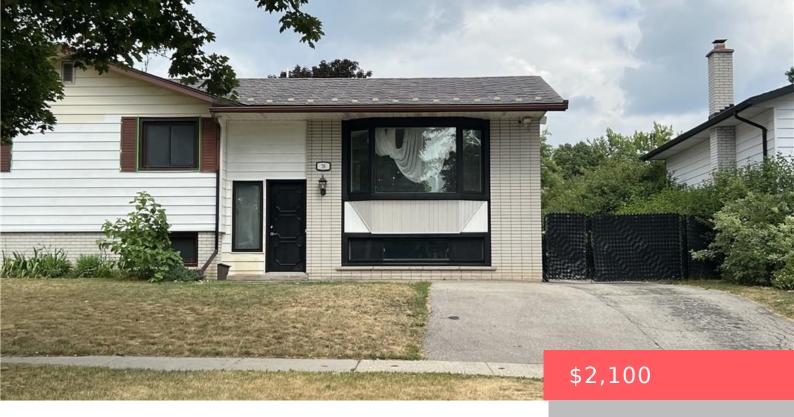

## 103 MONTCALM DR, KITCHENER, ON N2B 2R4, CANADA

https://krealtypros.com

BASEMENT UNIT – Located in the Heritage Park area, this 2-bedroom, 1-bath unit for lease in Kitchener is waiting for you! Large open-concept custom kitchen w/ stainless steel appliances, separate laundry, 1 parking space, and a fully fenced shared backyard. Located in a fantastic neighbourhood close to schools, shopping, HWY 7/8 access and all amenities!

## **Building Details**

**Building Area Total: 1000** sq ft **Construction Materials:** Brick

Roof: Metal

## **Amenities & Features**

Water Source: Municipal Architectural Style: Bungalow

**Appliances:** Built-in Microwave, Dishwasher, Dryer, **Sewer:** Sewer (Municipal)

Refrigerator, Stove, Washer

Cooling: Central Air Interior Features: None