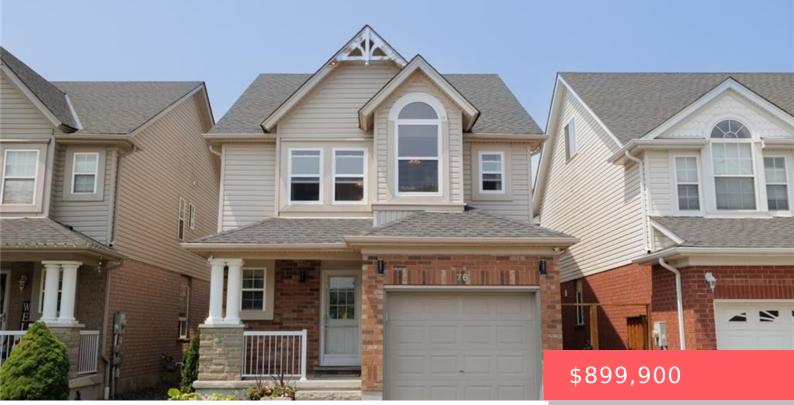

## 68 GEES WAY, CAMBRIDGE, ON N3C 4M9, CANADA

https://krealtypros.com

Welcome to your dream home! Located in one of Cambridge's most sought-after Hespeler neighbourhoods, this beautifully maintained 5-bedroom family home, offers the perfect blend of comfort, style, and convenience. Ideal for growing families, this property is just minutes from top-rated schools, parks, shopping centers, restaurants, and with quick highway access for an easy commute. Step [...]

- 3 baths
- Single Family Residence
- Residentia
- Active
- 2153 sq ft

## **Building Details**

Building Area Total: 2718 sq ftParking Features: Detached Garage, Garage Door Opener,<br/>AsphaltCovered Spaces: 1Construction Materials: Brick, Vinyl SidingGarage Spaces: 1Roof: Asphalt Shing