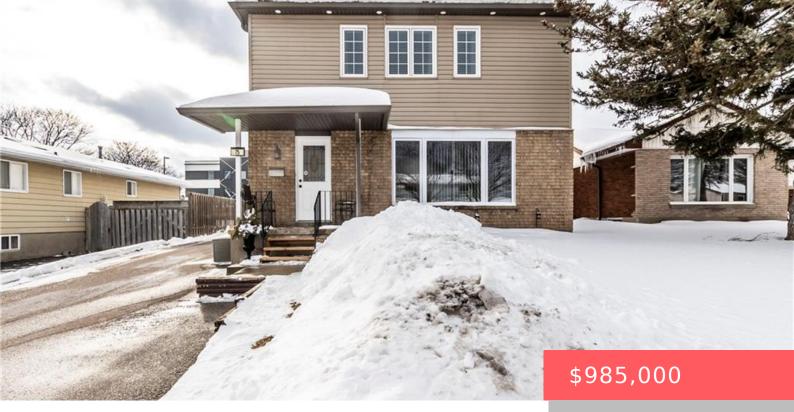

## 75 SEKURA CRESCENT, CAMBRIDGE, ON N1R 7C9, CANADA

https://krealtypros.com

Almost 3700 Sq Ft above grade!! This legal duplex with an inlaw suite is truly a great multi generational living home. It has a total of 8 bedrooms (7 above grade) and 4.5 bathrooms (3.5 about grade) and even space in the unfinished part of the basement to accomodate more bedrooms! The well thought out [...]

- 8 beds
- 5 baths
- Single Family Residence
- Residential
- Active
- 3687.9 sq ft

**Building Details** 

**Building Area Total: 4687.9** sq ft

Security Features: Carbon Monoxide Detector,

**Smoke Detector** 

**Roof:** Asphalt Shing

Year Built Details: Town Records

**Construction Materials:** Brick, Vinyl

Siding

## **Amenities & Features**

Water Source: Municipal Architectural Style: Two Story

Appliances: Water Heater Owned, Water Softener, Sewer: Sewer (Municipal)

Dryer, Freezer, Hot Water Tank Owned,

Refrigerator, Stove, Washer