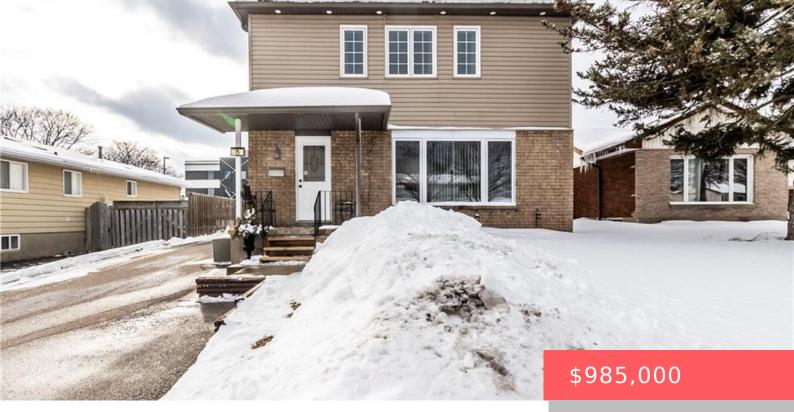

## **75 SEKURA CRESCENT, CAMBRIDGE, ON N1R 7C9, CANADA**

https://krealtypros.com

Almost 3700 Sq Ft above grade!! This legal duplex with an inlaw suite is truly a great multi generational living home OR a great income producer!!. It has a total of 8 bedrooms (7 above grade) and 4.5 bathrooms (3.5 above grade) and even space in the unfinished part of the basement to accommodate more [...]

- 8 beds
- 5 baths
- Duplex Up/Down
- Residential Income
- Active
- 3687.9 sq ft

## **Building Details**

**Number Of Units Total: 3 Building Area Total: 4687.9** sq ft

StoriesTotal: 2 Parking Features: Asphalt, Tandem

Security Features: Carbon Monoxide Detector, Construction Materials: Brick, Vinyl Siding