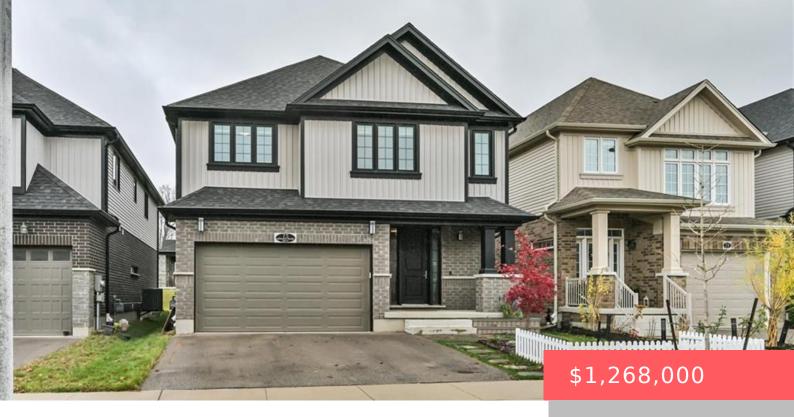

## 88 MONARCH WOODS DR, KITCHENER, ON N2P 0K1, CANADA

https://krealtypros.com

Client Remarks Discover your dream home in one of South Kitcheners most rapidly growing neighborhoods. This stunning single-detached home boasts nearly 2,700 sqft above ground, complemented by a finished basement for added living space. With 4 spacious bedrooms and 3.5 beautifully designed bathrooms, this property is perfect for families and entertainers alike. The primary suite is [...]

- 4 heds
- 4 baths
- Single Family Residence
- Residential
- Active
- 2695 sq ft

## **Building Details**

**Building Area Total: 2695** sq ft **Parking Features:** Attached Garage

Covered Spaces: 1.5 Construction Materials: Aluminum Siding, Brick Veneer

**Garage Spaces:** 1.5 **Roof:** Shingle