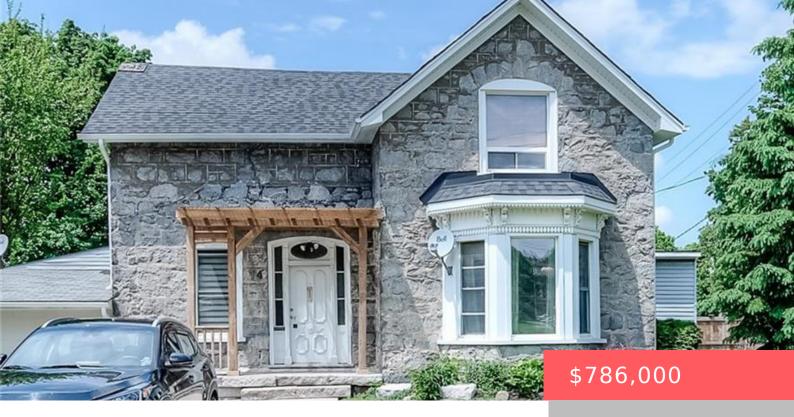

## CAMBRIDGE, ON, N1R 1Z3

https://krealtypros.com

Attention Investors, Gracious stone Legal Non-conforming 4-plex, well cared for, located in a mature East Galt Neighbourhood within walking distance to most amenities including transit, schools and the downtown core area. This building features 2-2 bdrm units and 2-1 bdrm units, lots of parking, tenants pay for hydro, onsite coinop laundry included for additional income. [...]

- 6 beds
- 4 baths
- Multi-4 Unit
- Residential Income
- Active
- 3000 sq ft

## **Building Details**

**Building Area Total: 3000** sq ft **StoriesTotal:** 2

Security Features: Smoke Detector, Other Construction Materials: Stone

Roof: Shingle