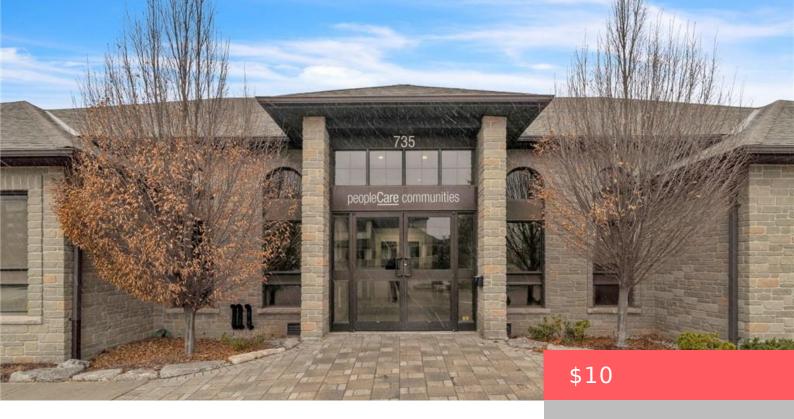

## 735 BRIDGE ST W, WATERLOO, ON N2V 2H1, CANADA

https://krealtypros.com

Main floor free standing office building in great location in North Waterloo. Quality finishes and great layout with lots of natural light, Main Level and full basement with office furniture and conference room Indoor and surface parking. Close to Expressway, shopping, recreation and public transit. Main floor office is approximately 2700 SQFT and Basement is [...]

- 0 beds
- Building Only, Office
- Commercial Lease
- Active

**Building Details** 

Building Area Total: 8500 sq ft

Parking Features: Attached Garage,

Asphalt, Guest

**Building Name:** Causeway Bay Co.

StoriesTotal: 1