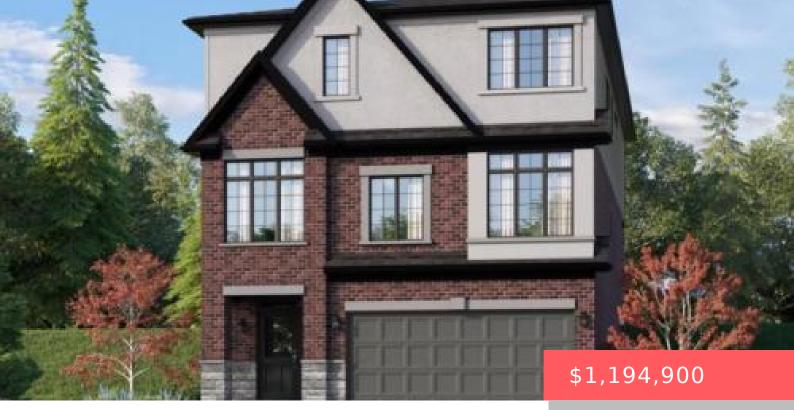

## WATERLOO, ON, N2V 0C3

https://krealtypros.com

To be built by Activa. The Hampshire Model starting at 2,823 sqft, with double car garage. This 4 bed, 2.5 bath Net Zero Ready home features taller ceilings in the basement, insulation underneath the basement slab, high efficiency dual fuel furnace, air source heat pump, ERV system and a more energy efficient home! Plus, a [...]

- 4 beds
- 4 baths
- Single Family Residence
- Residential
- Active
- 2823 sq ft

## **Building Details**

**Covered Spaces:** 2 **Construction Materials:** Stone, Vinyl Siding

**Garage Spaces:** 2 **Roof:** Asphalt Shing