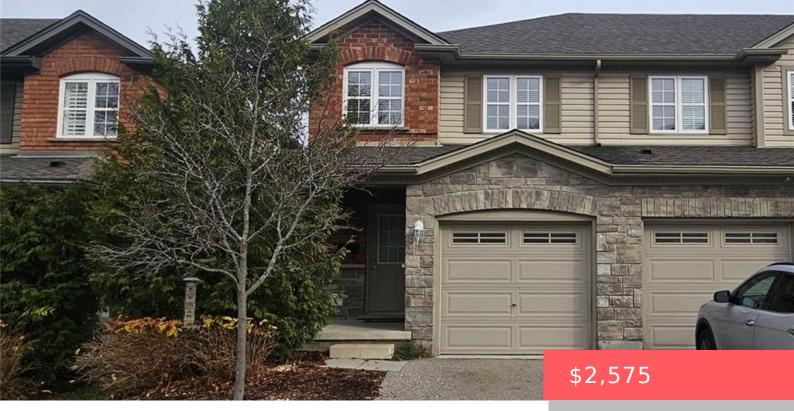

## CAMBRIDGE, ON, N3H 1C1

https://krealtypros.com

BRIGHT & BEAUTIFUL PRESTON MEADOWS! Situated in a peaceful community, this over 1200sqft townhome welcomes you to an open-concept main floor layout. Featuring an eat-in kitchen open to the bright living room. Sliders lead you to the back patio with privacy fence. A main floor powder room completes this level. The upper level boasts 3 [...]

## **Building Details**

Building Area Total: 1248 sq ft Covered Spaces: 1 Garage Spaces: 1 Parking Features: Detached Garage, AsphaltConstruction Materials: Brick, Stone, Vinyl SidingRoof: Asphalt Shing