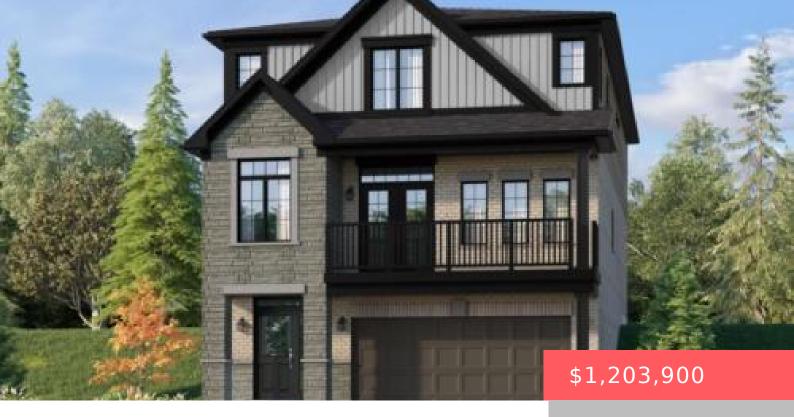

## 747 AUTUMN WILLOW DR, WATERLOO, ON N2V 0E3, CANADA

https://krealtypros.com

Ask about our current Promo of \$66,000 for our 36ft lots. To be built by Activa. The Winchester Model starting at 2,934 sqft, with double car garage. This 3 bed multi-purpose room (or 4th bedroom), 2.5 bath Net Zero ready home features taller ceilings in the basement, insulation underneath of the basement slab, high efficiency [...]

- 4 beds
- 4 baths
- Single Family Residence
- Residential
- Active
- 2934 sq ft

## **Building Details**

Building Area Total: 2934 sq ft Parking Features: Attached Garage

Covered Spaces: 2 Construction Materials: Brick Veneer, Stone, Vinyl Siding

**Garage Spaces:** 2 **Roof:** Asphalt Shing

## **Amenities & Features**

Water Source: Municipal-Metered Architectural Style: 3 Storey

Sewer: Sewer (Municipal) Cooling: Other

**Attached Garage Yes/ No:** 1 **Heating:** Forced Air, Natural Gas, Heat Pump