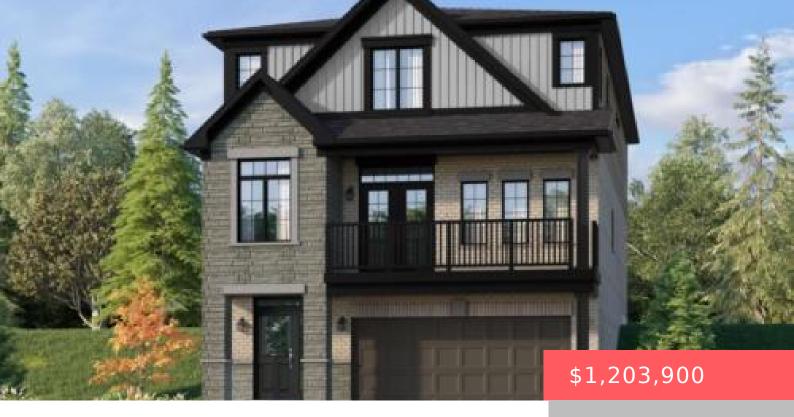

## WATERLOO, ON, N2V 0H8

https://krealtypros.com

To be built by Activa. The Winchester Model starting at 2,934sqft, with double car garage. This 4 bedroom, 2.5 bath Net Zero ready home features taller ceilings in the basement, insulation underneath of basement slab, high efficiency dual fuel furnace, air source heat pump and ERV system and a more energy efficient home! Plus, a [...]

- 4 beds
- 4 baths
- Single Family Residence
- Residential
- Active
- 2934 sq ft

## **Building Details**

Covered Spaces: 2 Construction Materials: Stone, Vinyl Siding

**Garage Spaces:** 2 **Roof:** Asphalt Shing

## **Amenities & Features**

Water Source: Municipal-Metered Architectural Style: 3 Storey

**Sewer:** Sewer (Municipal) **Cooling:** Other

**Attached Garage Yes/ No:** 1 **Heating:** Forced Air, Natural Gas, Heat Pump