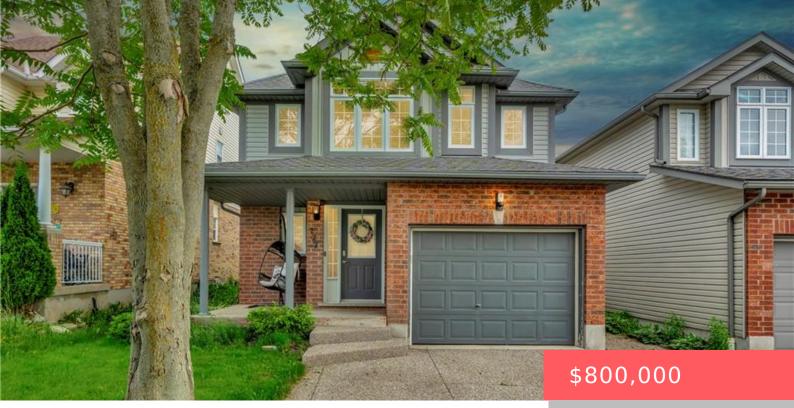

## 720 BLACK CHERRY ST, WATERLOO, ON N2V 2P3, CANADA

https://krealtypros.com

Welcome to 722 Black Cherry Street, a beautiful detached home in the highly sought after Columbia Forest neighbourhood. This home offers 1912 sq. ft on the upper levels plus a finished basement for additional living space. As soon as you step in the doors, you are greeted by a large foyer and an abundance of [...]

- 4 beds
  - 4 baths
  - Single Family Residence
- Residentia
- Active
- 1912 sq fi

## **Building Details**

Building Area Total: 2537 sq ftParking Features: Attached Garage, Garage Door Opener,<br/>AsphaltCovered Spaces: 1Construction Materials: Brick, Vinyl SidingGarage Spaces: 1Roof: Asphalt Shing

## **Amenities & Features**

Water Source: MunicipalArchitectural Style: Two StoryAppliances: Water Heater, Water Softener, Dishwasher,<br/>Dryer, Refrigerator, Stove, WasherSewer: Sewer (Municipal)Cooling: Central AirAttached Garage Yes/ No: 1Interior Features: Auto Garage Door Remote(s)Heating: Forced Air, Natural GasFrontage Type: EastForced Air, Natural Gas