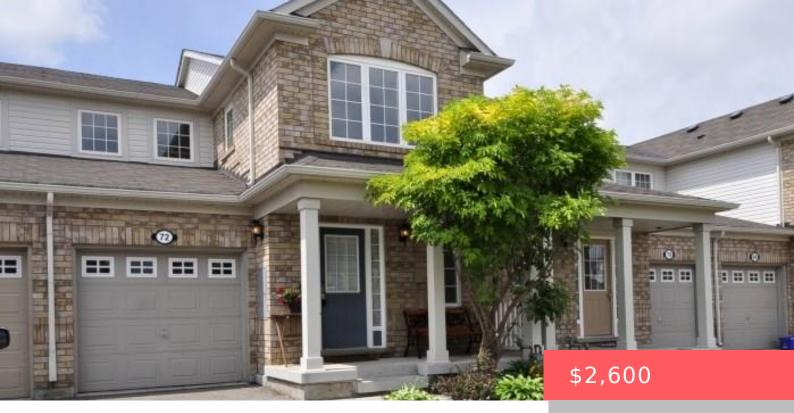

## 76 SENIOR CRESCENT, CAMBRIDGE, ON N1T 2G7, CANADA

https://krealtypros.com

This 1415sq.ft, 3 bed, 3 bath townhome is conveniently located in Mattamy's Upper Country Club Estates neighborhood just minutes to shops, parks, schools and the 401! The home welcomes you with a single driveway and single car garage with enough parking for 3 vehicles. The beautiful front yard is completed with a covered porch that [...]

- 3 beds
  - 3 baths
  - Row/Townhouse
  - Residential Lease
  - Active
  - 1415 sq ft

## **Building Details**

Building Area Total: 1415 sq ftParking Features: Attached Garage, Asphalt, Inside EntryCovered Spaces: 1Construction Materials: Brick, Vinyl SidingGarage Spaces: 1Roof: Asphalt Shing