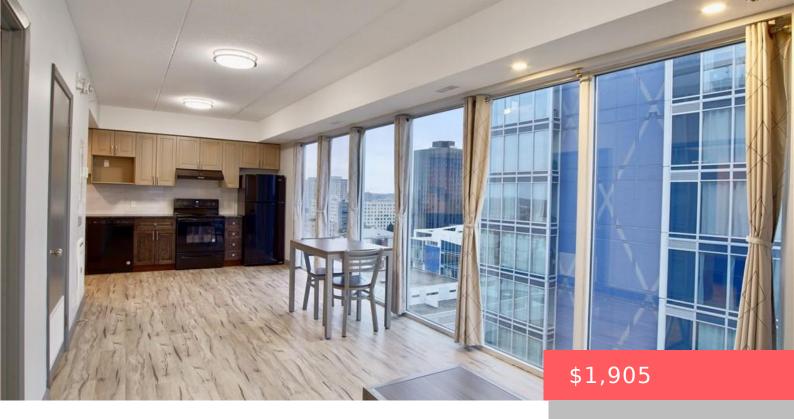

## 130 COLUMBIA ST W UNIT 912, WATERLOO, ON N2L 0G6, CANADA

https://krealtypros.com

Welcome to The HUB GEOWAVE – a dynamic community designed to connect you seamlessly with work, leisure, health, and everyday living. With eight extraordinary buildings and a vibrant promenade featuring a variety of commercial vendors, The HUB GEOWAVE provides unparalleled convenience and luxury right at your doorstep. Each fully furnished suite includes high-speed WiFi, insuite [...]

- 1 bed
- 1 bath
- Condo/Apt Unit
- Residential Lease
- Active
- 651 sq ft

## **Building Details**

**Building Area Total: 651** sq **Security Features:** Carbon Monoxide Detector, Smoke

t Detector

View: City Construction Materials: Concrete

## **Amenities & Features**

Water Source: Municipal Patio & Porch Features: Open

Architectural Style: 1 Storey/Apt View Yes / No: 1

**Appliances:** Dishwasher, Microwave, Range Hood, Sewer: Sewer (Municipal)

Refrigerator, Stove

**Exterior Features:** Balcony, Landscape Lighting, **Cooling:** Central Air

Landscaped

Interior Features: Elevator Heating: Forced Air, Geothermal

Furnished: Partially Frontage Type: North