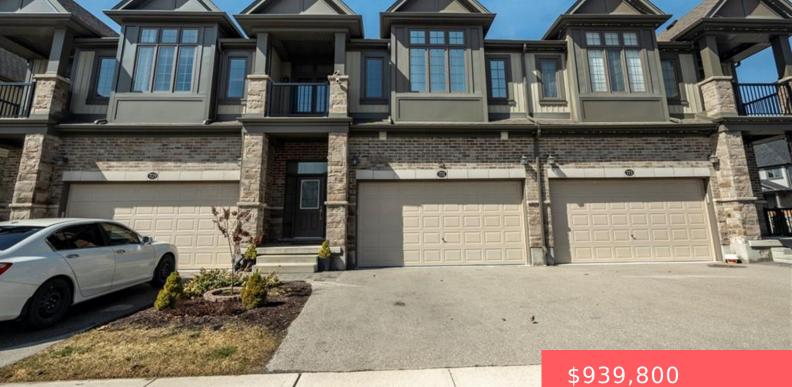

### 711 WOOD LILY ST, WATERLOO, ON N2V 0C3, **CANADA**

https://krealtypros.com

Welcome to 711 Wood Lily Street!! This 4 Bedroom executive townhome is located in the desirable Vista Hills Community. Open concept main floor features upgraded hardwood floors, impressive 9' ceilings, taller upper kitchen cabinets, upgraded cabinetry with pot and pan drawers, pot lights and an oversized island with sink. Hardwood stairs leading to 4 bedrooms, [...]

# **Building Details**

Building Area Total: 2315 sq ftParking Features: Attached GarageCovered Spaces: 2Construction Materials: Brick Veneer, Stone, Vinyl SidingGarage Spaces: 2Roof: Asphalt Shing

#### Patio & Porch Features: Deck

**Appliances:** Dishwasher, Dryer, Range Hood, Refrigerator, Stove, Washer

Exterior Features: Balcony

Attached Garage Yes/ No: 1

Heating: Forced Air, Natural Gas