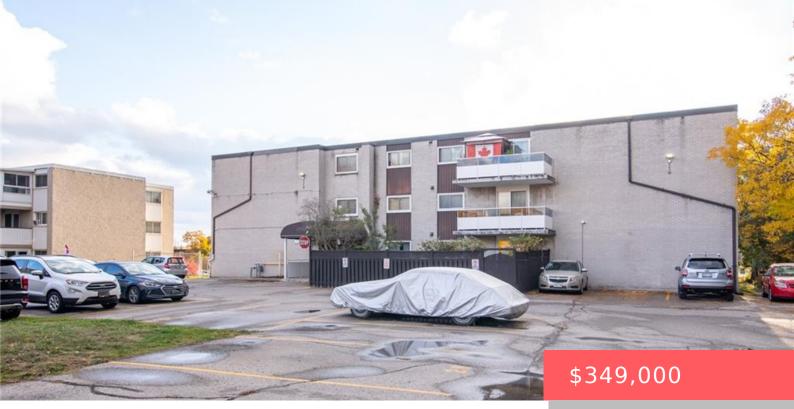

## 6 WALTON AVE, KITCHENER, ON N2C 2B5, CANADA

https://krealtypros.com

Main-Level 3-Bedroom Condo with Walk-Out Patio – Ideal for First-Time Buyers or Downsizers Well-maintained, carpet-free unit featuring 3 bedrooms, 1.5 bathrooms, updated flooring (2024), and surface parking (Spot #4). Enjoy an open-concept layout with a spacious living and dining area, in-unit storage, and sliding doors to a private stone patio with green space and mature [...]

## **Building Details**

Building Area Total: 1051 sq ft Parking Features: Asphalt Roof: Flat

Year Built Details: Town Records
Construction Materials: Brick