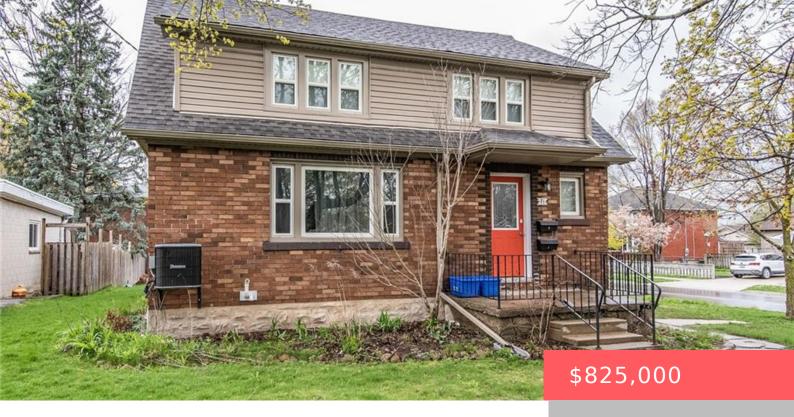

## KITCHENER, ON, N2B 1Z8

https://krealtypros.com

Solid Brick Triplex situated in the Heart of Rosemount! Located within walking distance to Shopping, Schools & moments to the Expressway. This property appeals to both investors and home buyers looking for a great investment. Unit Breakdown – 2 Bedroom Upper Unit with Newer 4 Piece Bathroom, Newer Kitchen & Flooring 2 Bedroom Main floor [...]

- 6 beds
- 3 baths
- Multi-3 Unit
- Residential Income
- Active
- 1757 sq ft

\_\_\_\_

## **Building Details**

**Number Of Units Total: 3 Building Area Total: 2577** sq ft

Number Of Buildings: 1 StoriesTotal: 2

Parking Features: Detached Garage Covered Spaces: 1

Construction Materials: Brick, Vinyl Siding Garage Spaces: 1

**Roof:** Asphalt Shing

## **Amenities & Features**

Water Source: Municipal Patio & Porch Features: Deck, Patio

**Appliances:** Refrigerator, Stove **Sewer:** Sewer (Municipal)

Exterior Features: Controlled Entry, Private Entrance Cooling: Central Air

**Heating:** Forced Air, Natural Gas