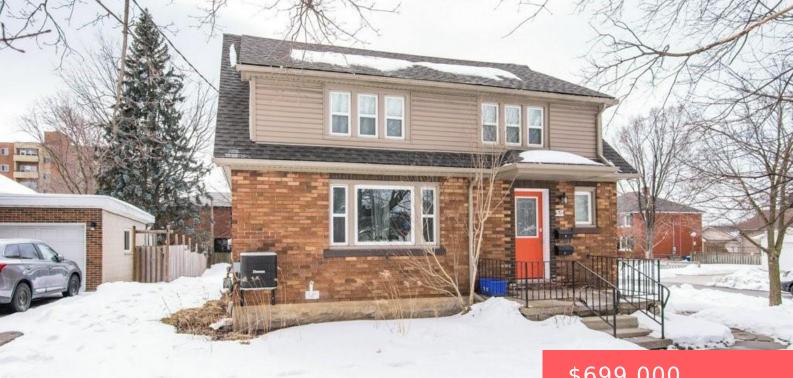

## **612 WATERLOO REGIONAL RD 6, KITCHENER, ON N2B 2A8, CANADA**

https://krealtypros.com

Solid Brick Cash Flowing triplex situated in the Heart of Rosemount! Located within walking distance to Shopping, Schools & moments to the Expressway. This property appeals to both investors and home buyers looking for a great investment. Unit Breakdown - 2 Bedroom Upper Unit with Newer 4 Piece Bathroom, Newer Kitchen & Flooring 2 Bedroom [...]

## \$699,000

## **Building Details**

Number Of Units Total: 3 Number Of Buildings: 1 Parking Features: Detached Garage Construction Materials: Brick, Vinyl Siding Roof: Asphalt Shing Building Area Total: 2577 sq ft StoriesTotal: 2 Covered Spaces: 1 Garage Spaces: 1