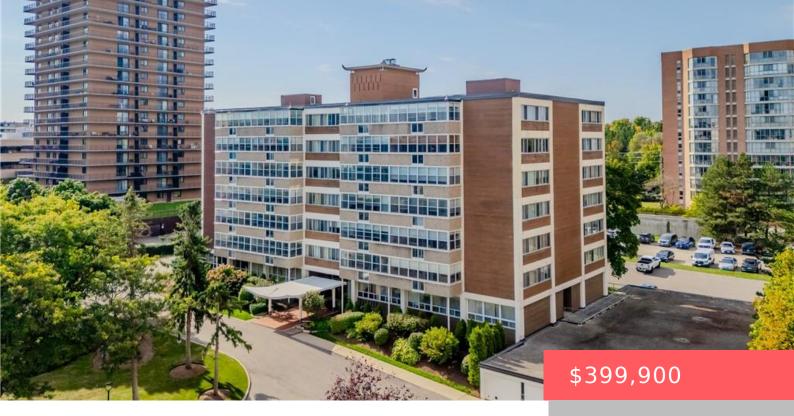

### WATERLOO, ON, N2L 2R3

https://krealtypros.com

Discover this beautifully renovated 2-bedroom, 1-bathroom condo in the heart of Waterloo, offering both style and convenience. This top-floor, corner unit boasts a bright, spacious layout with large windows on two sides, filling the space with natural light. The larger semi-enclosed sunroom is perfect for relaxing, while the modern kitchen features quartz countertops and upgraded [...]

- 2 beds
- 1 bath
- Condo/Apt Unit
- Residentia
- Active
- 1096 sq ft

# **Building Details**

Building Area Total: 1096 sq ft Construction Materials: Brick Roof: Flat, Other