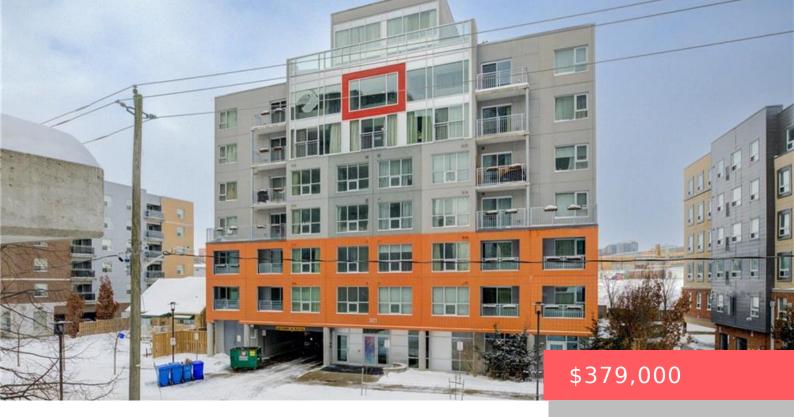

## 335 B SPRUCE ST, WATERLOO, ON N2L 3M6, CANADA

https://krealtypros.com

Welcome to 321 Spruce! This exceptional 2-bedroom, 2-bathroom condo offers modern living with thoughtful design. The open living area is highlighted by a striking wall of windows, flooding the space with natural light and creating a warm, inviting atmosphere. Spread across two floors, with both bedrooms upstairs, this home provides added privacy and functionality. The [...]

## **Building Details**

**Building Area Total: 733.92** sq ft **Construction Materials:** Aluminum Siding, Brick

Roof: Flat