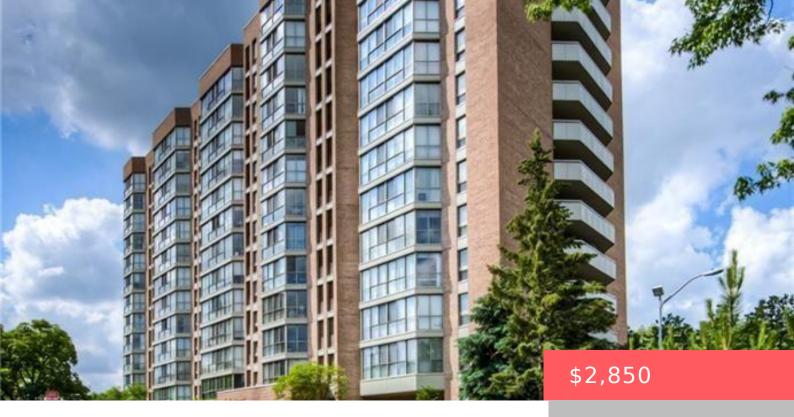

## 268 WESTCOURT PL, WATERLOO, ON N2L 2R7, CANADA

https://krealtypros.com

Welcome to this beautiful condo in the highly sought-after, Beechmount Condominium. This beautiful 2 bedroom, 2 full bathroom condo boasts over 1,450 square feet of living space. It comes with 2 underground parking spots and a private storage locker! The main bedroom has an ensuite bathroom with a standing shower and a glass shower door. [...]

## **Building Details**

**Building Area Total: 1479** sq ft **Building Name:** Beechmount

**Covered Spaces: 2 Construction Materials:** Brick

**Garage Spaces:** 2 **Roof:** Tar/Gravel