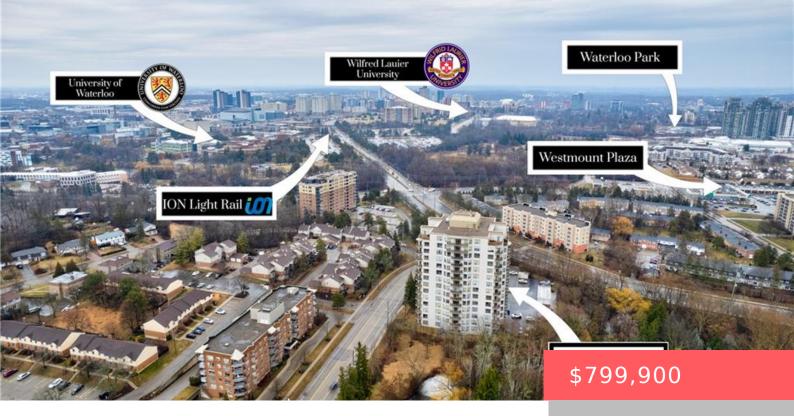

WATERLOO, ON, N2L 6N6 https://krealtypros.com

TWO PARKING SPOTS. This spacious 1800 sq ft two bedroom plus Den condo in prime Waterloo location boasting breathtaking panoramic views from its large balcony. With high ceilings and and sought after split-bedroom floor plan, the condo boasts a generous living room and dining area, perfect for entertaining guests or enjoying quiet evenings at home. [...]